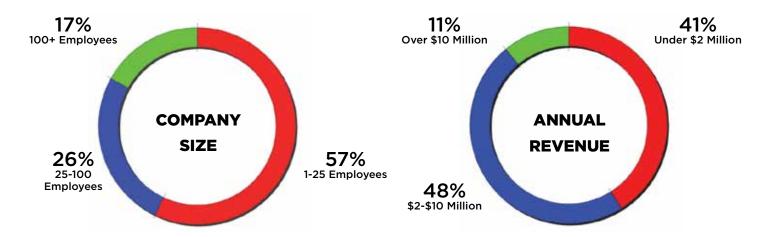

# ATTENDEES, EXHIBITORS & **DEMOGRAPHICS**

# WHO ATTENDS? \*partial list

### AN ESTIMATED 8,000+ BUSINESS PROFESSIONALS WILL REGISTER FOR THIS EVENT!